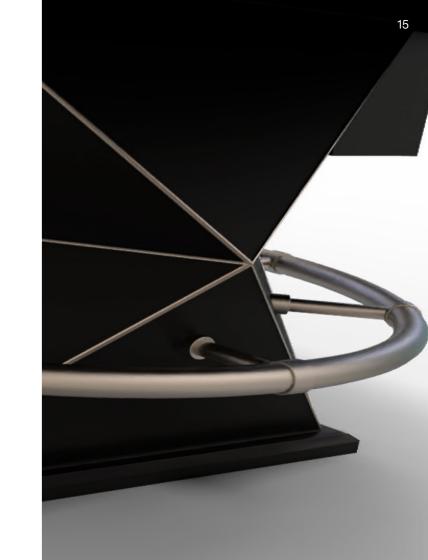

### CARD TABLE

Dimensions: 188x125x96/74cm

Dimensions: 220x115x74 cm

The Diamond collection design was born from a new conception of casino tables. A strong impact line, which attracts and lightens as a precious jewel. The base has some details which reflects the light, creating a wonderful optical effect.