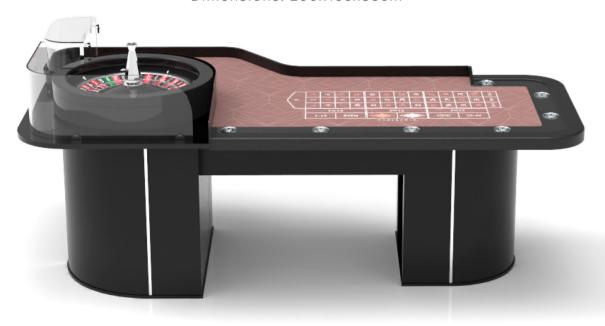

ings in replacement, small table size, and more! A new game concept by TablesWin.

Dimensions: 270x145x85 cm



### CARD TABLE

Dimensions: 188x125x96/74cm



Dimensions: 220x115x74 cm





The Diamond collection design was born from a new conception of casino tables. A strong impact line, which attracts and lightens as a precious jewel. The base has some details which reflects the light, creating a wonderful optical effect.

Dimensions: 290x165x85cm



### CARD TABLE

Dimensions: 220x135x96cm



Dimensions: 260x155x74cm







Smart, as the name itself expresses, is the collection designed to be essential, without sacrificing the aesthetic taste and functionality typical of Tableswin. Clean lines, refined materials and simple taste characterize this collection.

Dimensions: 290x165x85cm



### CARD TABLE

Dimensions: 220x135x96/74cm



Dimensions: 260x155x74 cm





gondolier's canals.

The lagoon, the gondolas, the wood, the water, reflexes and warmth, sensations and emotions which propose themselves again through the new Venice collection. Thinking to the city of love, you can't forget about the lagoon pilings which are characteristics through the

Dimensions: 290x165x85cm



### CARD TABLE

Dimensions: 220x135x96/74cm



Dimensions: 260x155x74 cm





#### HEADQUARTER

via Borgo Zucco 52 Tezze sul Brenta - 36056 Vicenza - Italy

#### CONTACTS

Tableswin S.r.l

Casino Equipment

www.tables-win.com info@tableswin.com +39 0424 861262 VAT NR. 03988060244