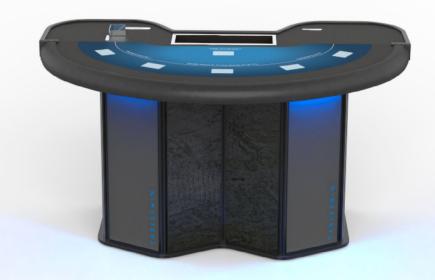

### CARD TABLE

Dimensions: 188x125x96/74cm

Dimensions: 220x115x74 cm

The Diamond collection design was born from a new conception of casino tables. A strong impact line, which attracts and lightens as a precious jewel. The base has some details which reflects the light, creating a wonderful optical effect.