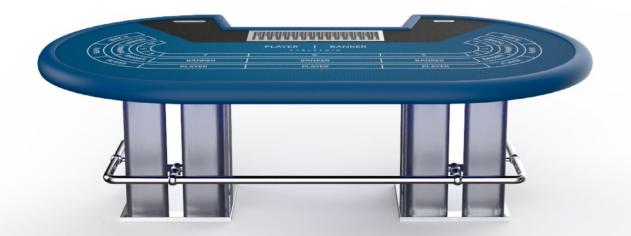

### CARD TABLE

Dimensions: 220x135x96/74cm

Dimensions: 260x155x74 cm

gondolier's canals.

The lagoon, the gondolas, the wood, the water, reflexes and warmth, sensations and emotions which propose themselves again through the new Venice collection. Thinking to the city of love, you can't forget about the lagoon pilings which are characteristics through the

Dimensions: 290x165x85cm