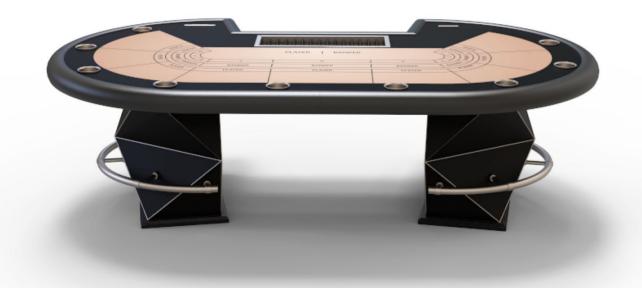

### CARD TABLE

Dimensions: 220x135x96cm

Dimensions: 260x155x74cm

Smart, as the name itself expresses, is the collection designed to be essential, without sacrificing the aesthetic taste and functionality typical of Tableswin. Clean lines, refined materials and simple taste characterize this collection.