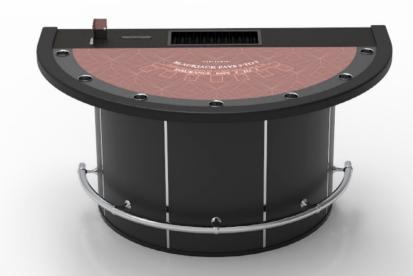

Dimensions: 290x165x85cm

### CARD TABLE

Dimensions: 220x135x96/74cm

Dimensions: 260x155x74 cm

gondolier's canals.

The lagoon, the gondolas, the wood, the water, reflexes and warmth, sensations and emotions which propose themselves again through the new Venice collection. Thinking to the city of love, you can't forget about the lagoon pilings which are characteristics through the