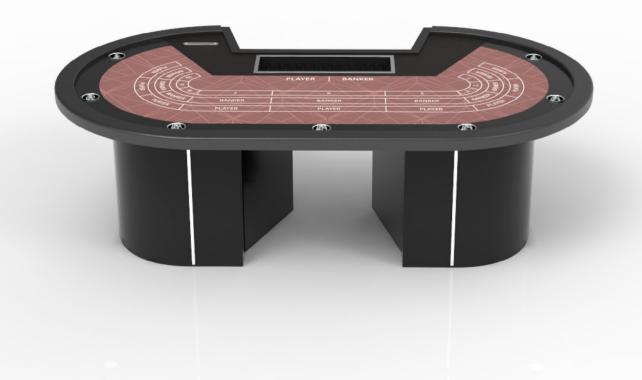

Dimensions: 290x165x85cm

### CARD TABLE

Dimensions: 220x135x96/74cm

Dimensions: 260x155x74 cm