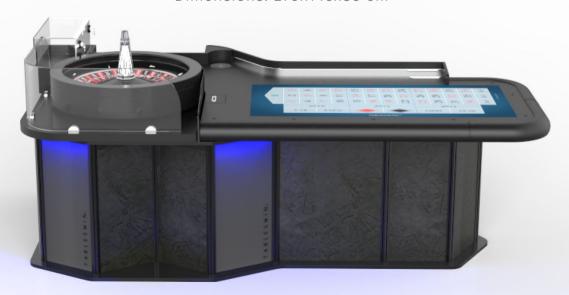

Revolution is a collection of tables that are completely revolutionary compared to the classic game tables. Structure with metal profiles, modular panels, technical fabric, gaming felt restricted to the only playing area for considerable savings in replacement, small table size, and more! A new game concept by TablesWin.

Dimensions: 270x145x85 cm