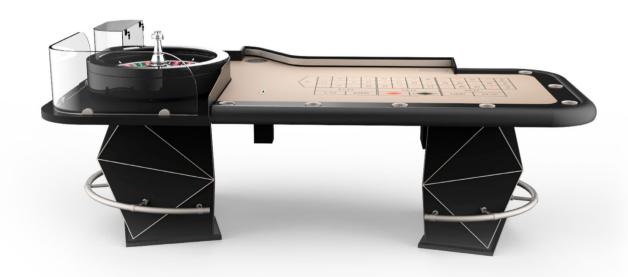

### CARD TABLE

Dimensions: 188x125x96/74cm

Dimensions: 220x115x74 cm

The Diamond collection design was born from a new conception of casino tables. A strong impact line, which attracts and lightens as a precious jewel. The base has some details which reflects the light, creating a wonderful optical effect.