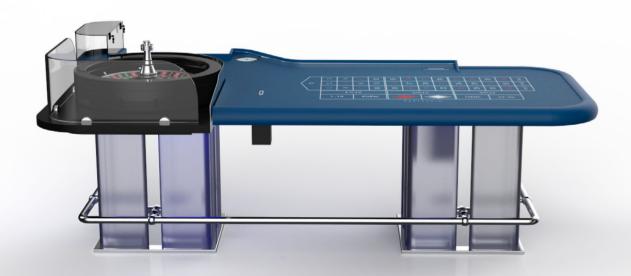

Revolution is a collection of tables that are completely revolutionary compared to the classic game tables. Structure with metal profiles, modular panels, technical fabric, gaming felt restricted to the only playing area for considerable savings in replacement, small table size, and more! A new game concept by TablesWin.

Dimensions: 270x145x85 cm