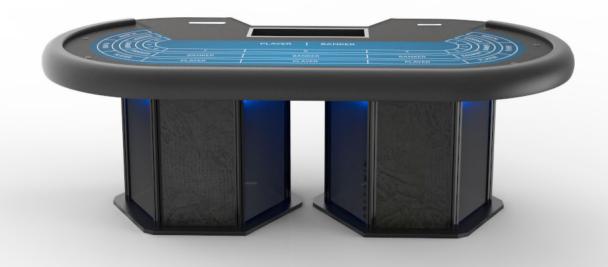

### CARD TABLE

Dimensions: 220x135x96cm

Dimensions: 260x155x74cm

Smart, as the name itself expresses, is the collection designed to be essential, without sacrificing the aesthetic taste and functionality typical of Tableswin. Clean lines, refined materials and simple taste characterize this collection.