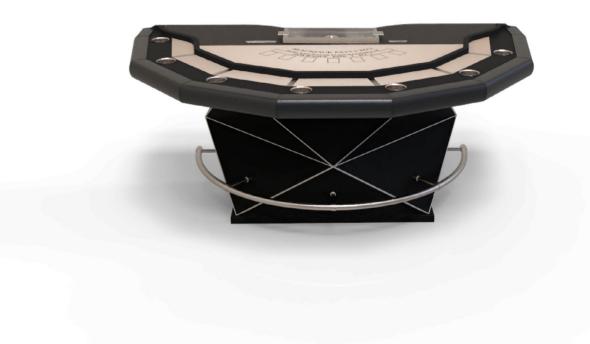

### CARD TABLE

Dimensions: 188x125x96/74cm

Dimensions: 220x115x74 cm

The Diamond collection design was born from a new conception of casino tables. A strong impact line, which attracts and lightens as a precious jewel. The base has some details which reflects the light, creating a wonderful optical effect.