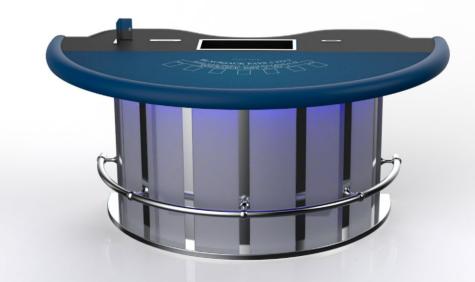

### CARD TABLE

Dimensions: 220x135x96cm

Dimensions: 260x155x74cm

Smart, as the name itself expresses, is the collection designed to be essential, without sacrificing the aesthetic taste and functionality typical of Tableswin. Clean lines, refined materials and simple taste characterize this collection.

Dimensions: 290x165x85cm